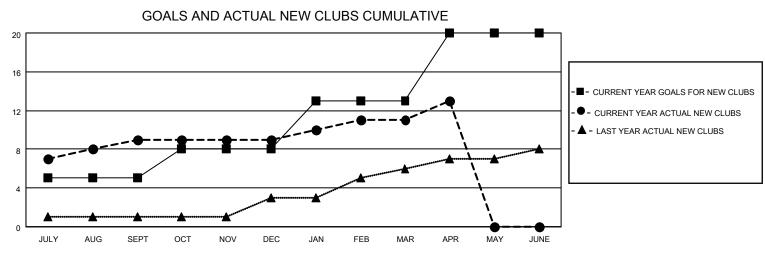

## LOCATION INDIA

District 321C2

Results as of: 4/30/2022

| Clubs                 |               |           |               | Members               |                        |                         |                                                    |
|-----------------------|---------------|-----------|---------------|-----------------------|------------------------|-------------------------|----------------------------------------------------|
| RESULTS FOR 2021-2022 |               |           |               | RESULTS FOR 2021-2022 |                        |                         |                                                    |
| QUARTER               | NEW CLUB GOAL | NEW CLUBS | DROPPED CLUBS | QUARTER               | BER GROWTH NET<br>GOAL | MEMBER GROWTH<br>ACTUAL | DROPPED<br>MEMBERS ACTUAL<br>(including transfers) |
| JULY/AUG/SEPT         | 5             | 9         | 7             | JULY/AUG/SEPT         | 10                     | 310                     | 180                                                |
| OCT/NOV/DEC           | 3             | 0         | 1             | OCT/NOV/DEC           | 20                     | 96                      | 130                                                |
| JAN/FEB/MAR           | 5             | 2         | 0             | JAN/FEB/MAR           | 20                     | 253                     | 44                                                 |
| APR/MAY/JUNE          | 7             | 2         | 0             | APR/MAY/JUNE          | 0                      | 102                     | 21                                                 |