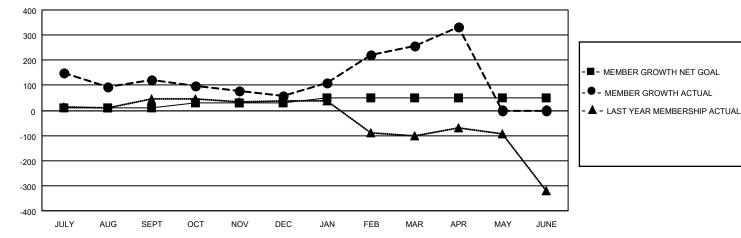

## LOCATION INDIA

District 321C2

Results as of: 4/30/2022

| Clubs                 |               |           |               | Members               |                        |                         |                                                    |
|-----------------------|---------------|-----------|---------------|-----------------------|------------------------|-------------------------|----------------------------------------------------|
| RESULTS FOR 2021-2022 |               |           |               | RESULTS FOR 2021-2022 |                        |                         |                                                    |
| QUARTER               | NEW CLUB GOAL | NEW CLUBS | DROPPED CLUBS | QUARTER               | BER GROWTH NET<br>GOAL | MEMBER GROWTH<br>ACTUAL | DROPPED<br>MEMBERS ACTUAL<br>(including transfers) |
| JULY/AUG/SEPT         | 5             | 9         | 7             | JULY/AUG/SEPT         | 10                     | 310                     | 180                                                |
| OCT/NOV/DEC           | 3             | 0         | 1             | OCT/NOV/DEC           | 20                     | 96                      | 130                                                |
| JAN/FEB/MAR           | 5             | 2         | 0             | JAN/FEB/MAR           | 20                     | 253                     | 44                                                 |
| APR/MAY/JUNE          | 7             | 2         | 0             | APR/MAY/JUNE          | 0                      | 102                     | 21                                                 |